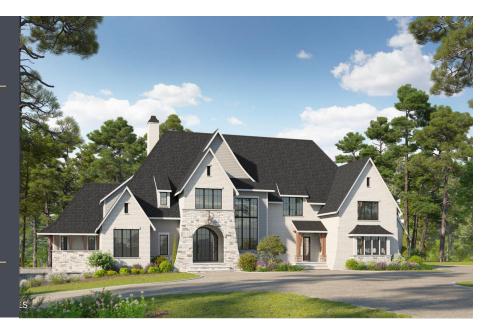

#### HOMESITE 15

175 Clear Spring Court Pittsboro. NC 27312

5 Bed | 5 Bath

4677 Square Feet

3 Car Garage

1st Floor Owner Suite

Plan: Creekside Manor

MLS: 10002071

**Built by: Dunning Custom Homes** 

\$2,199,000 / AVAILABLE

Buyer's Agent: 2.5%

#### HOME DESCRIPTION

Modern English Manor on 3+ Acre Homesite in Picturesque Laurel Ridge finely crafted by award winning Dunning Custom Homes. Located just 5 minutes from Chapel Ridge Golf Club and 10 minutes from booming Chatham Park, you get the best of both worlds at Laurel Ridge: scenic living near the Haw River & Jordan Lake w retail & entertainment at Mosaic just minutes away. Large acreage w NO WELL or SEPTIC NEEDED! Optional 1000 sq ft apartment with separate entrance. Photos are representational of a recent build by Dunning Custom Homes.