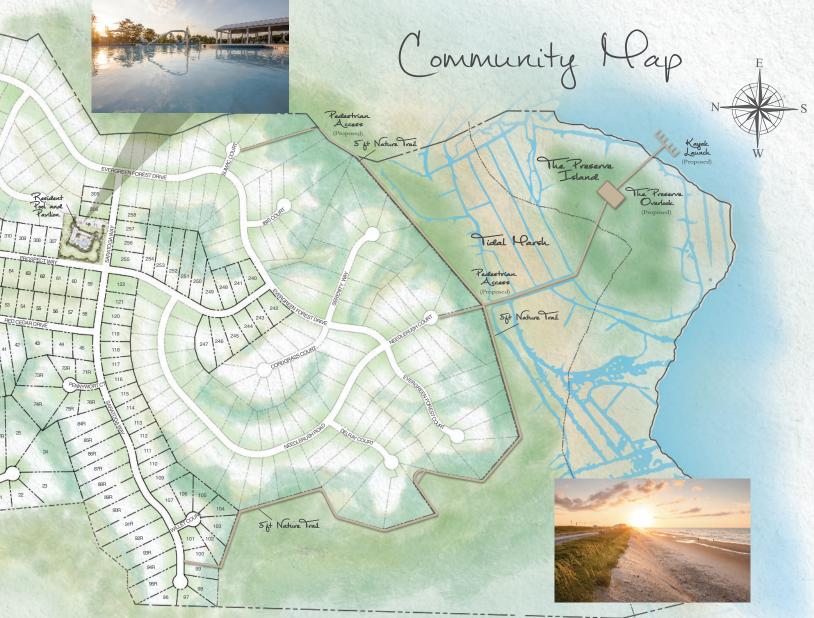

### What The Preserve Offers

• FISHING DOCKS

• FIRE PIT

• MARSH OVERLOOK

#### RESIDENT POOL AND PAVILION NOW OPEN

- NATURE TRAILS
- BIKE PATHS
- KAYAK INLET ACCESS
- PADDLE BOARD ACCESS

\* SOME AMENITIES ARE IN PLANNING STAGES & TO BE DETERMINED

By embracing the traditional American values of land, independence, and freedom, and applying them to a progressive, modern, and beautiful living community, The Preserve offers a lifestyle and experience you won't find anywhere else.

Site map is for illustrative purposes only. Please refer to recorded map when selecting homesite. Proposed Amenities are subject to change without notice. 1/20

42 Miles from Wilmington

105 Wax Myrtle Way, Sneads Ferry, NC 28460