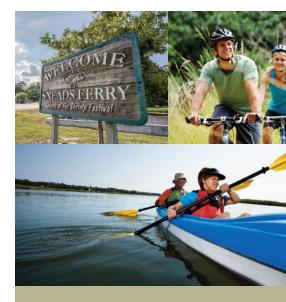

Located in Sneads Ferry, a quiet, close-knit fishing village in Onslow County, The Preserve balances small town charm with easy access to bustling cities. It's just five miles from Topsail Beach, 21 miles from Jacksonville, 42 miles from Wilmington, 118 miles from Myrtle Beach, and 138 miles from Raleigh.

### What The Preserve Offers

• FISHING DOCKS

• FIRE PIT

• MARSH OVERLOOK

#### RESIDENT POOL AND PAVILION NOW OPEN

- NATURE TRAILS
- BIKE PATHS
- KAYAK INLET ACCESS
- PADDLE BOARD ACCESS

\* SOME AMENITIES ARE IN PLANNING STAGES & TO BE DETERMINED

By embracing the traditional American values of land, independence, and freedom, and applying them to a progressive, modern, and beautiful living community, The Preserve offers a lifestyle and experience you won't find anywhere else.