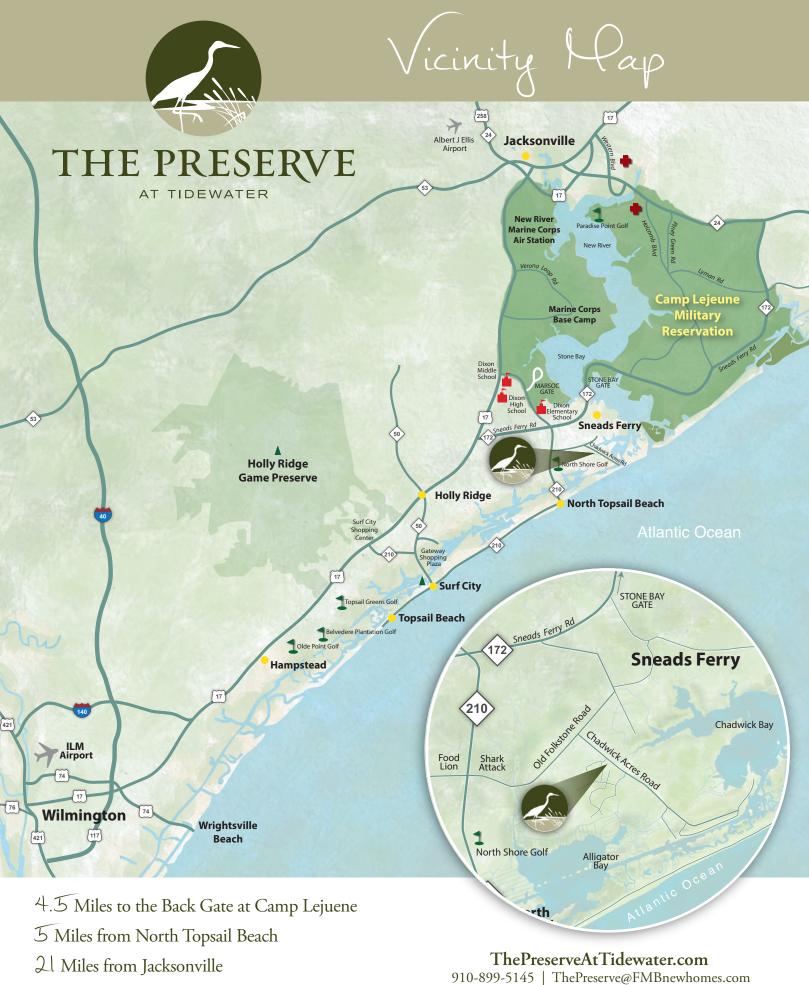

Located in Sneads Ferry, a quiet, close-knit fishing village in Onslow County, The Preserve balances small town charm with easy access to bustling cities. It's just five miles from Topsail Beach, 21 miles from Jacksonville, 42 miles from Wilmington, 118 miles from Myrtle Beach, and 138 miles from Raleigh.

Site map is for illustrative purposes only. Please refer to recorded map when selecting homesite. Proposed Amenities are subject to change without notice. 1/20

42 Miles from Wilmington

105 Wax Myrtle Way, Sneads Ferry, NC 28460