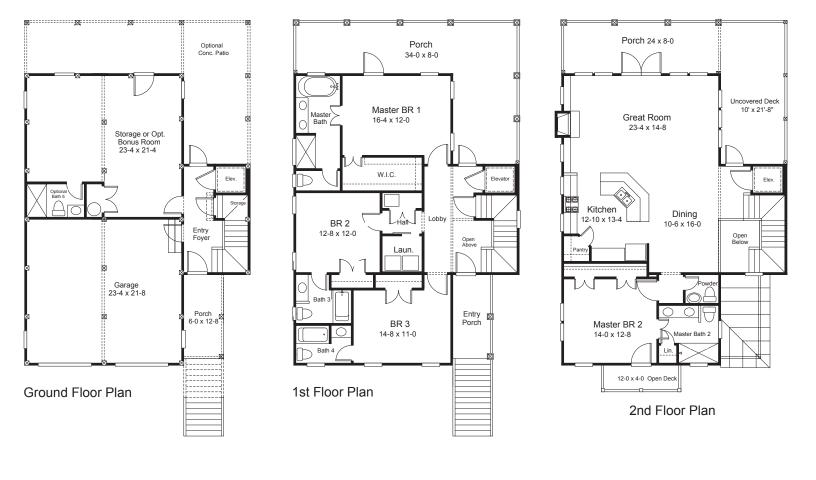

Homesite 79 610 Fishermans Point Newport, NC

## Snows Cut

4 Bedrooms | 4.5 Bath | 2,617 sq. ft.

BogueWatch.com 201 Bogue Watch Drive, Newport, NC 28570 910.467.1304 | tamra.farris@gmail.com

All plans, dimensions, details, and renderings are approximate and subject to change. Illustration may not represent finished details. 2/21