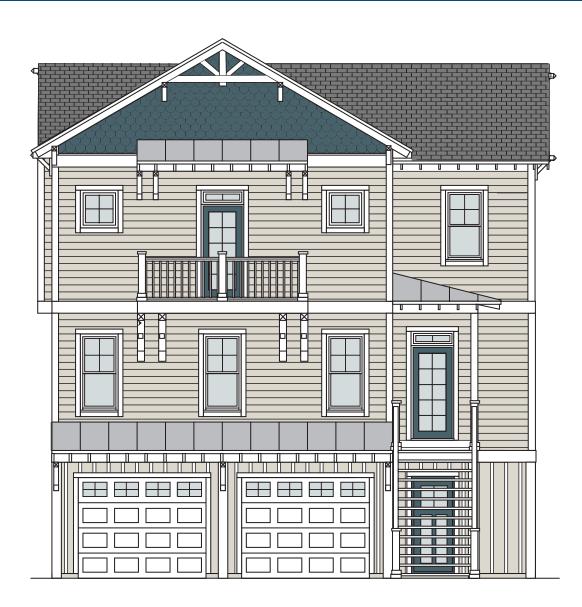

Homesite 79 610 Fishermans Point Newport, NC

## Snows Cut

4 Bedrooms | 4.5 Bath | 2,617 sq. ft.

BogueWatch.com 201 Bogue Watch Drive, Newport, NC 28570 910.467.1304 | tamra.farris@gmail.com

All plans, dimensions, details, and renderings are approximate and subject to change. Illustration may not represent finished details. 2/21