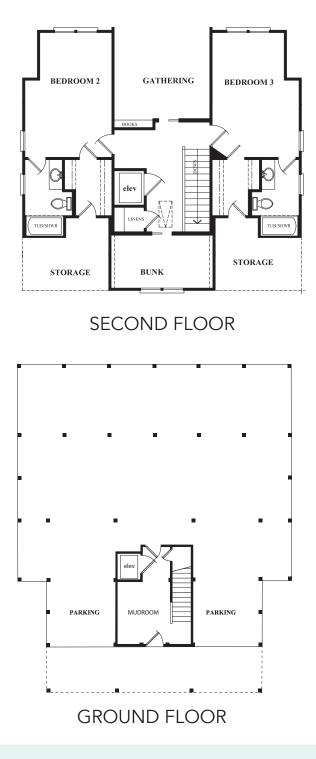

## Harbor River

4 Bedrooms | 3.5 Bath | 2,937 sq. ft..

BogueWatch.com 201 Bogue Watch Drive, Newport, NC 28570 910.467.1304 | tamra.farris@gmail.com

All plans, dimensions, details, and renderings are approximate and subject to change. Illustration may not represent finished details. 10/21

## Harbor River

4 Bedrooms | 3.5 Bath | 2,937 sq. ft.

BogueWatch.com 201 Bogue Watch Drive, Newport, NC 28570 910.467.1304 | tamra.farris@gmail.com

All plans, dimensions, details, and renderings are approximate and subject to change. Illustration may not represent finished details. 10/21