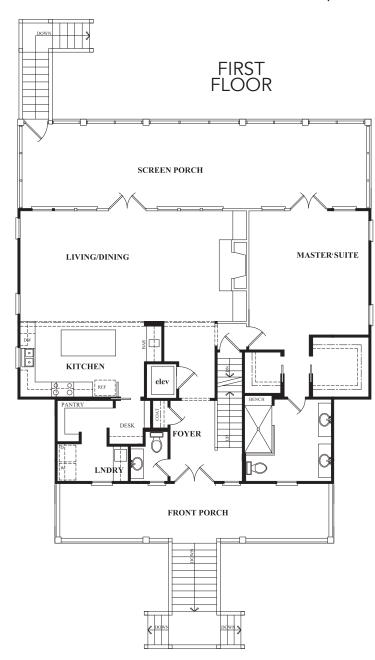

## Harbor River

4 Bedrooms | 3.5 Bath | 2,937 sq. ft..

BogueWatch.com 201 Bogue Watch Drive, Newport, NC 28570 910.467.1304 | tamra.farris@gmail.com

All plans, dimensions, details, and renderings are approximate and subject to change. Illustration may not represent finished details. 10/21

## Harbor River

4 Bedrooms | 3.5 Bath | 2,937 sq. ft.

BogueWatch.com 201 Bogue Watch Drive, Newport, NC 28570 910.467.1304 | tamra.farris@gmail.com

All plans, dimensions, details, and renderings are approximate and subject to change. Illustration may not represent finished details. 10/21