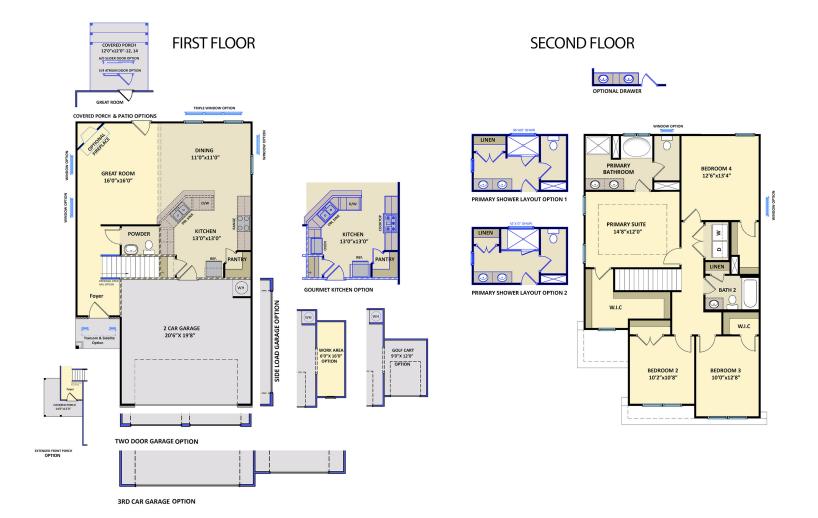

1,884 SQ FT

2.5 BATHS

**4 BEDROOMS** 

THE PRESERVE

The Springfield

**ThePreserveatTidewater.com** 910.899.5145 • ThePreserve@FMBnewhomes.com • 105 Wax Myrtle Way, Sneads Ferry, NC 28460

The Springfield

1,884 SQ FT 4 BEDROOMS 2.5 BATHS