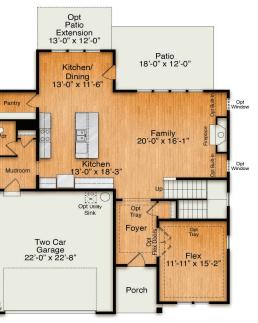

### WYNDWATER

**Optional Covered Porch** in lieu of Patio

**Optional Covered Porch** w/ Fireplace

Side Load Garage

KUBI

Guest Suite with Full Bath ilo Flex Room

Modern Farmhouse Elevation

Craftsman Elevation