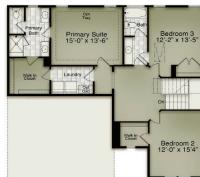

### WYNDWATER

**Optional Covered Porch** in lieu of Patio

**Optional Covered Porch** w/ Fireplace

Side Load Garage

KUBI

Guest Suite with Full Bath ilo Flex Room

Modern Farmhouse Elevation

Craftsman Elevation

**Optional Dual Vanity** in Hall Bath

Unfinished Bonus Finished Bonus Modern Farmhouse Elevation

Craftsman Elevation

Finished Bonus Craftsman Elevation

Second Floor

RobuckHomes.com All plans, details, and renderings are approximate and subject to change. Illustrations may not represent finished details. 04/24