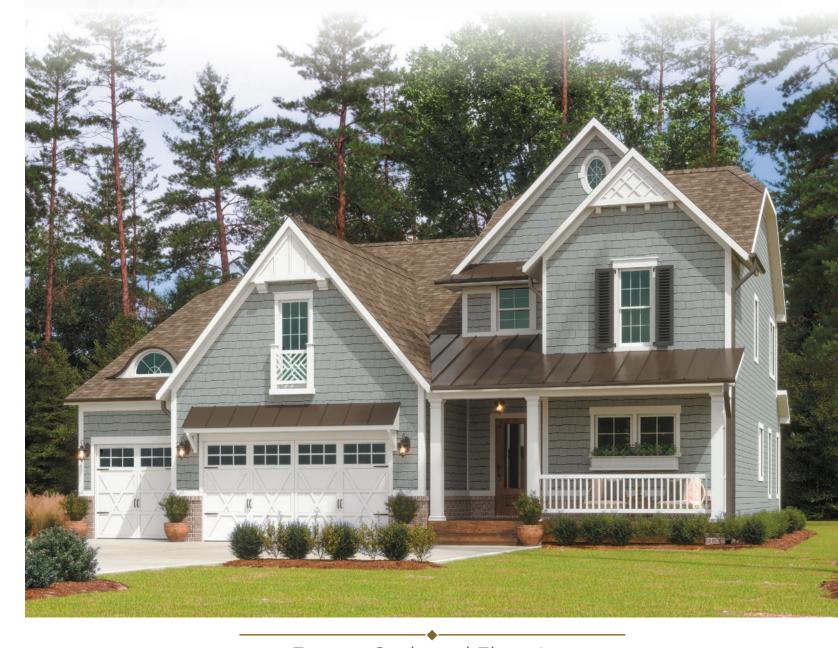

## The Whitsun

Alternate Elevations

Country Chic

Modern Farmhouse

### The Whitsun

### Well Equipped to Support Your Busy Lifestyle

#### Key Features of Base Plan

- Grand foyer welcomes you to 10 foot ceilings in family, kitchen and dining
- Elegant Mahogany front door
- Impressive 8' solid core interior doors throughout first floor
- Versatile flex room to design as your personal space
- Gourmet kitchen design with all the latest appliances and large gathering island
- Inviting covered back porch for outdoor living
- Convenient One of a kind tech center off the kitchen
- Open dining area offers beautiful window views
- Spacious walk in pantry
- Sizeable mud room with convenient drop zone
- 1st floor owner's suite private entry
- Beautiful owner's bath includes a free standing tub