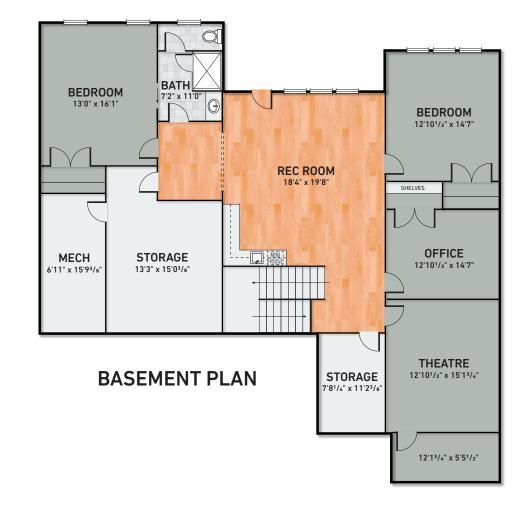

#### Available Luxury Options

- Screened back porch with grilling deck
- Covered rear porch with cozy fireplace
- Tall panel sliding glass doors off the family room
- Generous bonus room over the second or third car garage
- 3 car garage
- Basement with two bedrooms, full bath, office, recreation room, theatre room, wet bar and storage
- Scullery
- Grand Owner's Retreat