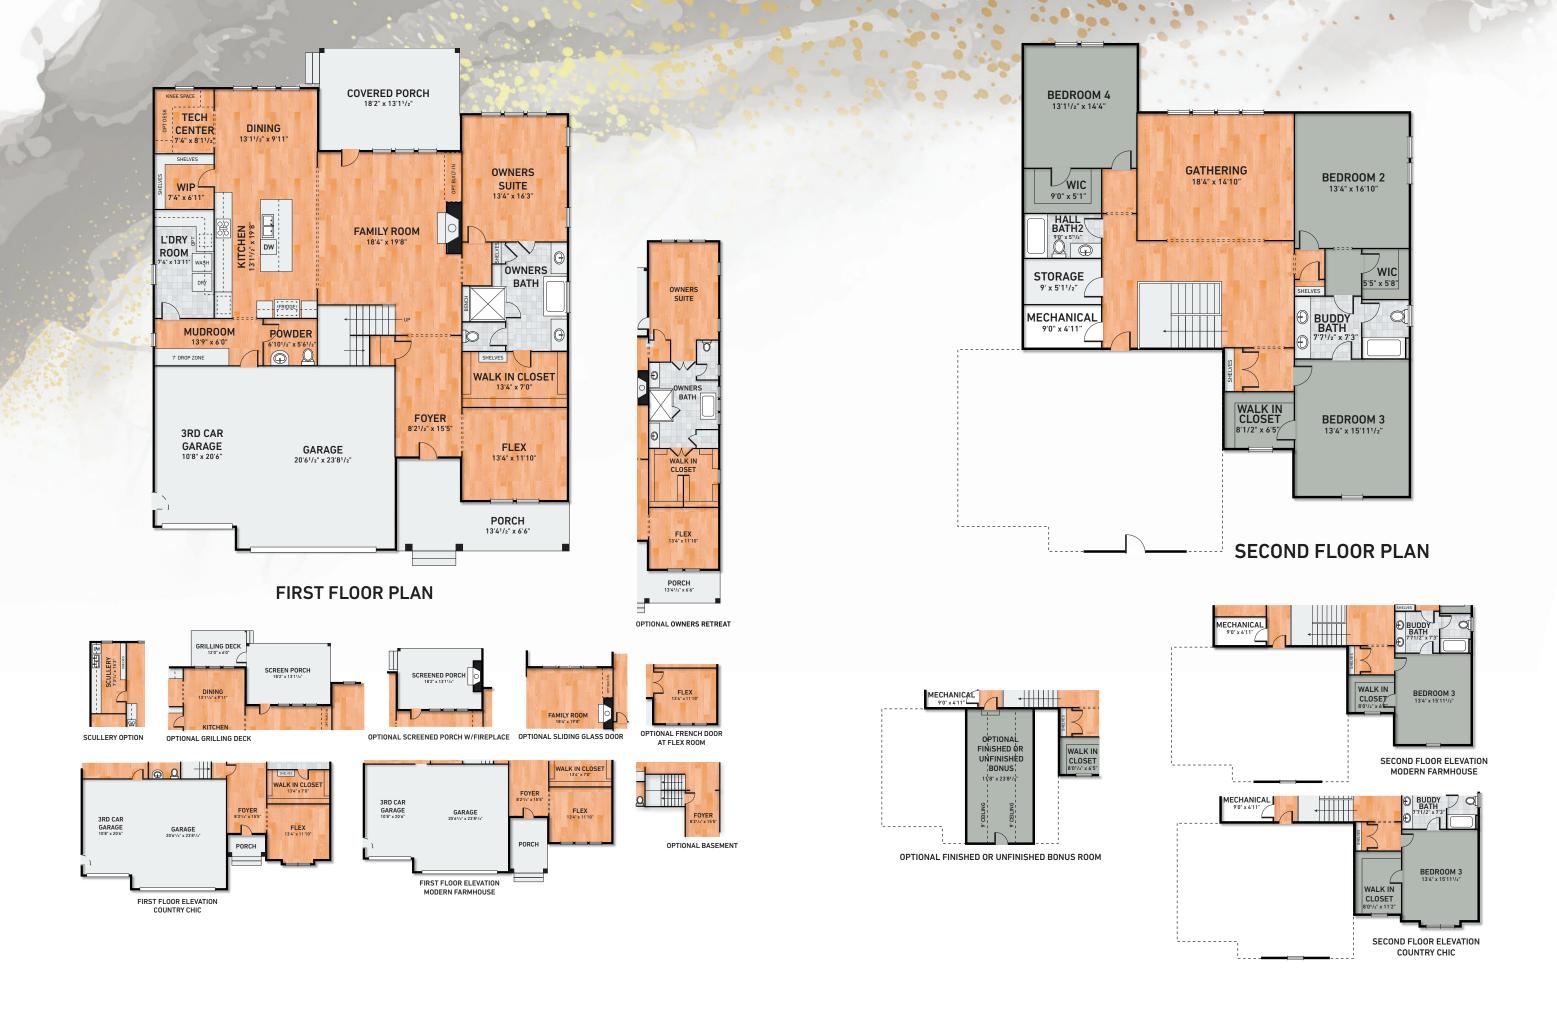

#### Key Features of Base Plan

- Grand foyer welcomes you to 10 foot ceilings in family, kitchen and dining
- Elegant Mahogany front door
- Impressive 8' solid core interior doors throughout first floor
- Versatile flex room to design as your personal space
- Gourmet kitchen design with all the latest appliances and large gathering island
- Inviting covered back porch for outdoor living
- Convenient One of a kind tech center off the kitchen
- Open dining area offers beautiful window views
- Spacious walk in pantry
- Sizeable mud room with convenient drop zone
- 1st floor owner's suite private entry
- Beautiful owner's bath includes a free standing tub

- Large walk-in closet with wood shelving cabinetry
- Impressive second story includes three bedrooms with walk in closets, a hall bath, buddy bath and a casual gathering room with picturesque windows

#### Available Luxury Options

- Screened back porch with grilling deck
- Covered rear porch with cozy fireplace
- Tall panel sliding glass doors off the family room
- Generous bonus room over the second or third car garage
- 3 car garage
- Basement with two bedrooms, full bath, office, recreation room, theatre room, wet bar and storage
- Scullery
- Grand Owner's Retreat