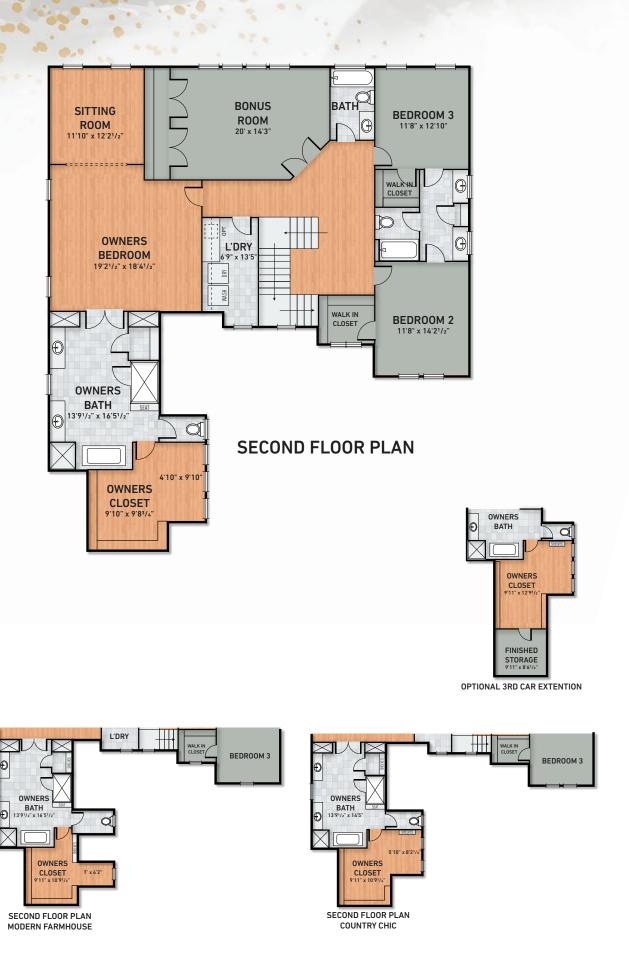

#### Key Features of Base Plan

- Grand entry foyer with wide elegant turned staircase
- Elegant Mahogany front door
- 10 foot ceiling on first floor
- Impressive 8' solid core interior doors throughout first floor
- Versatile flex room to design as your personal space
- Expansive living/dining space lined with rear windows
- Gourmet kitchen design includes wonderful appointments and large gathering island
- Room size walk-in pantry & separate butler's pantry
- Comfortable guest suite with private entrance
- Sizeable mudroom with convenient drop-zone
- A dedicated wing for the owner's suite includes a sitting room for relaxation

- Luxury Owner's bath
- Spacious multi-function laundry room with folding area and cabinets
- Charming covered back porch for outdoor living
- The well designed second floor includes 2 bedrooms, hall bath, buddy bath and bonus room

#### Available Luxury Options

- In-law suite with kitchenette
- Cozy fireplace addition in flex room
- Screened back porch with grilling deck
- Covered rear porch with cozy fireplace
- Tall panel sliding glass doors
- 3rd car garage extension
- Basement with bedroom, full bath, office, recreation room, home theatre, and patio