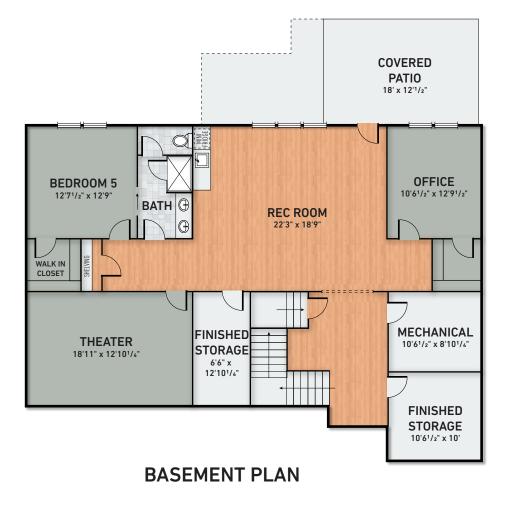

#### Available Luxury Options

- In-law suite with kitchenette
- Cozy fireplace addition in flex room
- Screened back porch with grilling deck
- Covered rear porch with cozy fireplace
- Tall panel sliding glass doors
- 3rd car garage extension
- Basement with bedroom, full bath, office, recreation room, home theatre, and patio