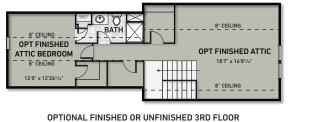

#### Available Luxury Options

- In-law suite with kitchenette
- Scullery kitchen options
- Covered rear porch with cozy fireplace
- Screened back porch with grilling deck
- Tall panel siding glass doors off the family room
- Finished or unfinished 3rd floor
- Basement with bedroom, full bath, theatre room, recreation room, wet bar, storage and patio
- Entertainment bump out

#### FIRST FLOOR PLAN

**SECOND FLOOR PLAN** 

OPTIONAL FINISHED OR UNFINISHED WALK-UP