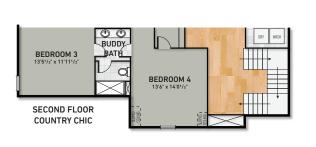

## The Ellsworth

Alternate Elevations

Country Chic

Modern Farmhouse

- Large walk in closet with wood shelving
- Upstairs laundry offers extra space for cabinetry and folding area
- The well-designed second floor includes
  4 bedrooms, hall bath and buddy bath