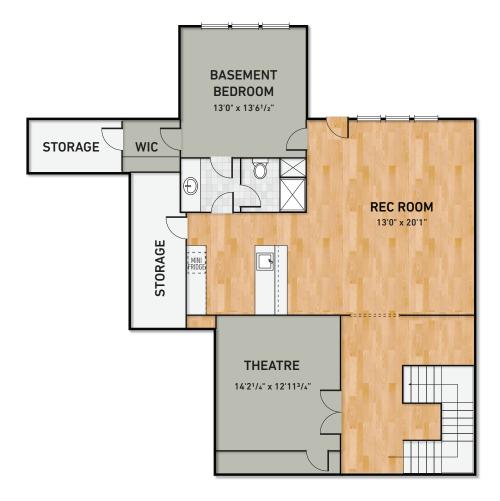

#### Available Luxury Options

- In-law suite with kitchenette
- Scullery kitchen options
- Covered rear porch with cozy fireplace
- Screened back porch with grilling deck
- Tall panel siding glass doors off the family room
- Finished or unfinished 3rd floor
- Basement with bedroom, full bath, theatre room, recreation room, wet bar, storage and patio
- Entertainment bump out

# The Ellsworth

**OPTIONAL BASEMENT** 