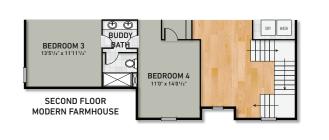

## The Ellsworth

Alternate Elevations

Country Chic

Modern Farmhouse

- Large walk in closet with wood shelving
- Upstairs laundry offers extra space for cabinetry and folding area
- The well-designed second floor includes
  4 bedrooms, hall bath and buddy bath