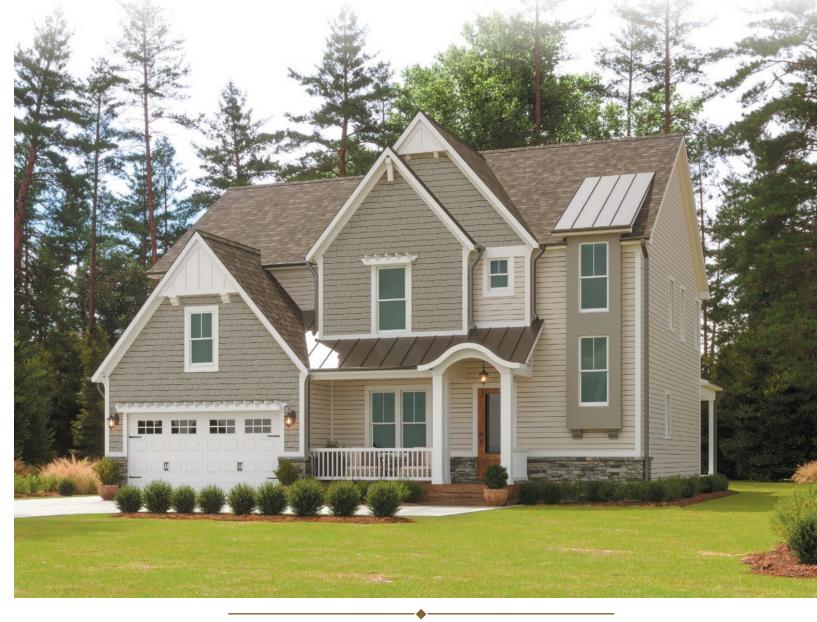

Inviting covered back porch for outdoor living
- Room size walk-in pantry
- Sizeable mud room with convenient drop zone
- Sophisticated owners retreat
- Beautiful Owner's Bath includes a free standing tub

- Large walk in closet with wood shelving
- Upstairs laundry offers extra space for cabinetry and folding area
- The well-designed second floor includes
  4 bedrooms, hall bath and buddy bath

#### Available Luxury Options

- In-law suite with kitchenette
- Scullery kitchen options
- Covered rear porch with cozy fireplace
- Screened back porch with grilling deck
- Tall panel siding glass doors off the family room
- Finished or unfinished 3rd floor
- Basement with bedroom, full bath, theatre room, recreation room, wet bar, storage and patio
- Entertainment bump out



### The Ellsworth







### **COVERED PORCH** 18'4" x 14'0" **BREAKFAST** 16'2" x 5'11" FAMILY 18'2" x 20'2" DW 10'9<sup>1</sup>/<sub>2</sub>" x 16'5" KITCHEN ROOM TECH CENTER 7'7" x 4'11'/4" COAT **CLOSE1** 13'4" x 13'61/2" GARAGE 19'91/2" x 21'91/2" FRONT PORCH

#### FIRST FLOOR PLAN





**SECOND FLOOR PLAN** 







OPTIONAL FINISHED OR UNFINISHED WALK-UP



# The Ellsworth





**OPTIONAL BASEMENT**