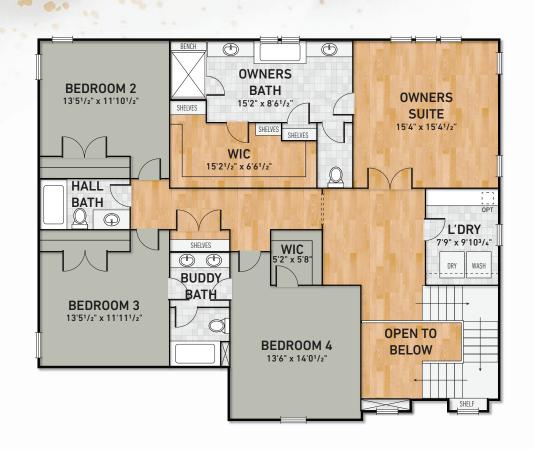

- Large walk in closet with wood shelving
- Upstairs laundry offers extra space for cabinetry and folding area
- The well-designed second floor includes
  4 bedrooms, hall bath and buddy bath

#### FIRST FLOOR PLAN

**SECOND FLOOR PLAN** 

OPTIONAL FINISHED OR UNFINISHED WALK-UP