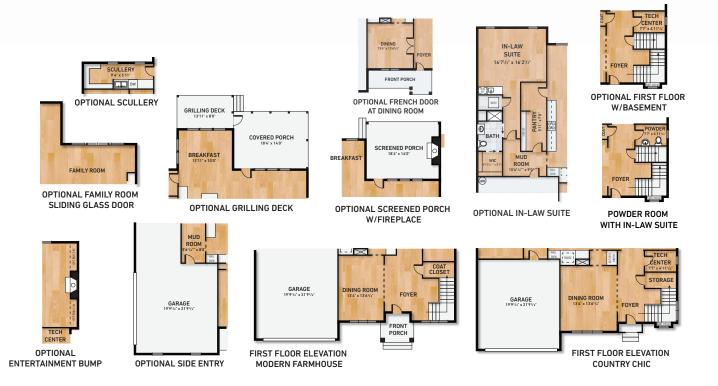

#### Key Features of Base Plan

- Grand entry foyer with a corner staircase
- Elegant Mahogany front door
- 10 foot ceiling on first floor
- Impressive 8' solid core interior doors throughout first floor
- Elegant formal dining room with a butler's pantry
- Modern tech center for quiet conference calls and classes
- Gourmet kitchen design includes large gathering island with all the latest appliances
- Inviting covered back porch for outdoor living
- Room size walk-in pantry
- Sizeable mud room with convenient drop zone
- Sophisticated owners retreat
- Beautiful Owner's Bath includes a free standing tub

- Large walk in closet with wood shelving
- Upstairs laundry offers extra space for cabinetry and folding area
- The well-designed second floor includes
  4 bedrooms, hall bath and buddy bath

#### Available Luxury Options

- In-law suite with kitchenette
- Scullery kitchen options
- Covered rear porch with cozy fireplace
- Screened back porch with grilling deck
- Tall panel siding glass doors off the family room
- Finished or unfinished 3rd floor
- Basement with bedroom, full bath, theatre room, recreation room, wet bar, storage and patio
- Entertainment bump out

### **COVERED PORCH** 18'4" x 14'0" **BREAKFAST** 16'2" x 5'11" FAMILY 18'2" x 20'2" DW 10'9<sup>1</sup>/<sub>2</sub>" x 16'5" KITCHEN ROOM TECH CENTER 7'7" x 4'11'/4" COAT **CLOSE1** 13'4" x 13'61/2" GARAGE 19'91/2" x 21'91/2" FRONT PORCH

#### FIRST FLOOR PLAN

**SECOND FLOOR PLAN** 

OPTIONAL FINISHED OR UNFINISHED WALK-UP

# The Ellsworth

**OPTIONAL BASEMENT** 