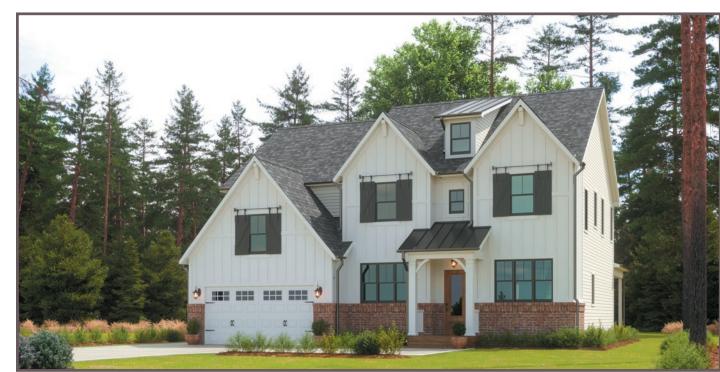

## The Ellsworth

Alternate Elevations



Country Chic



Modern Farmhouse



### The Ellsworth

A Stunning 2-Story Staircase and Foyer

#### Key Features of Base Plan

- Grand entry foyer with a corner staircase
- Elegant Mahogany front door
- 10 foot ceiling on first floor
- Impressive 8' solid core interior doors throughout first floor
- Elegant formal dining room with a butler's pantry
- Modern tech center for quiet conference calls and classes
- Gourmet kitchen design includes large gathering island with all the latest appliances
- Inviting covered back porch for outdoor living
- Room size walk-in pantry
- Sizeable mud room with convenient drop zone
- Sophisticated owners retreat
- Beautiful Owner's Bath includes a free standing tub

- Large walk in closet with wood shelving
- Upstairs laundry offers extra space for cabinetry and folding a