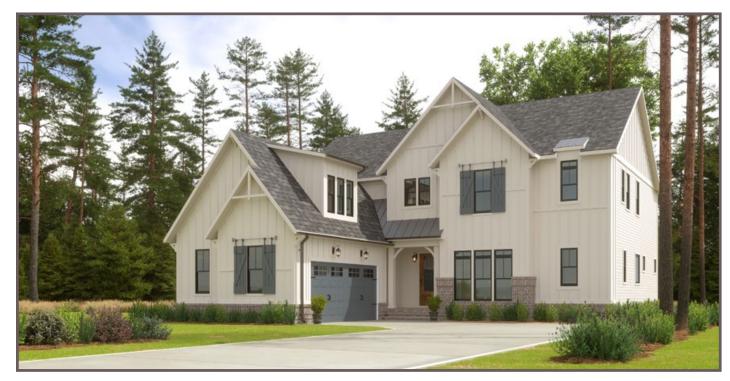

# The Eden Park

Alternate Elevations



Country Chic



Modern Farmhouse



# The Eden Park

Designed for Efficient Main-Level Living

#### Key Features of Base Plan

- Stunning Courtyard design offers beautiful curb appeal
- Welcoming entry foyer
- Elegant mahogany front door
- 10 foot ceiling on the first floor
- Impressive 8' solid core interior doors throughout first floor
- Versatile 1st floor flex room to design as your personal space
- Gourmet kitchen design includes large gathering island with all the latest wonderful appointments
- Spacious walk in pantry
- Sizeable mud room with convenient drop zone
- Generous laundry room with cabinetry
- Luxury owner's suite with private entry
- Beautiful owner's Bath includes a free standing tub

- Charming covered back porch for outdoor living
- The well designed second floor includes 4 bedrooms