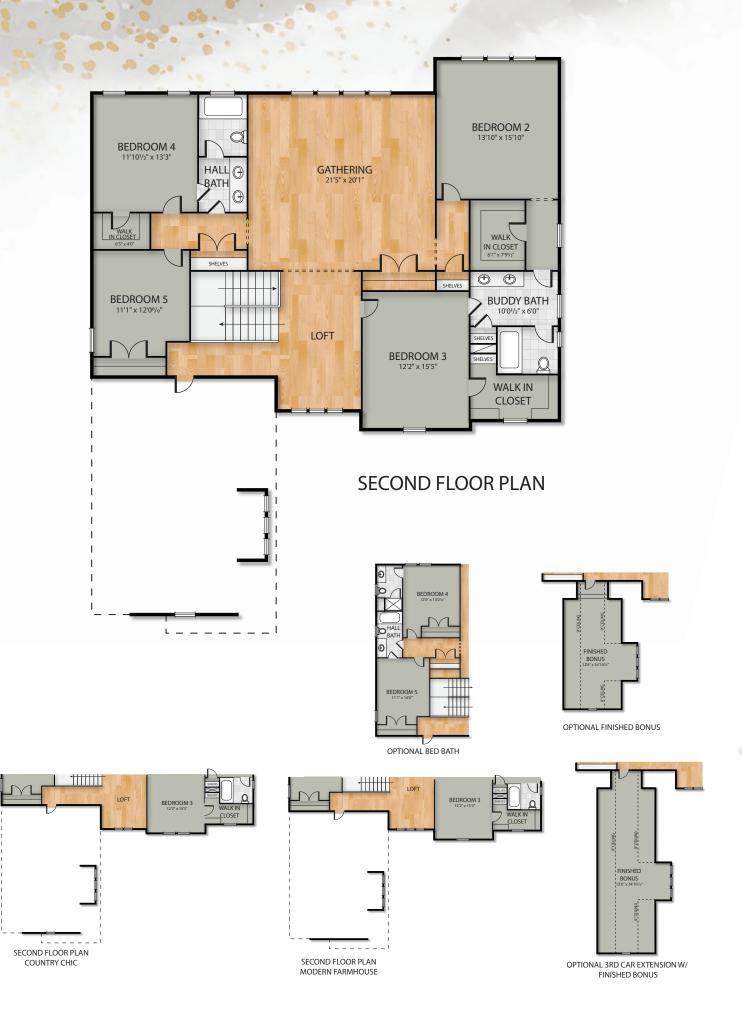

- Charming covered back porch for outdoor living
- The well designed second floor includes 4 bedrooms, hall bath, buddy bath and a perfect size gathering area

#### Available Luxury Options

- Guest suite in lieu of flex room
- Bedroom 4 & 5 optional layout
- Covered rear porch with cozy fireplace
- Screened back porch with grilling deck
- Tall panel sliding glass doors off the family room
- Generous bonus room over the two or 3 car garage
- Basement with bedroom, full bath, office, theatre room, recreation room, and finished storage.