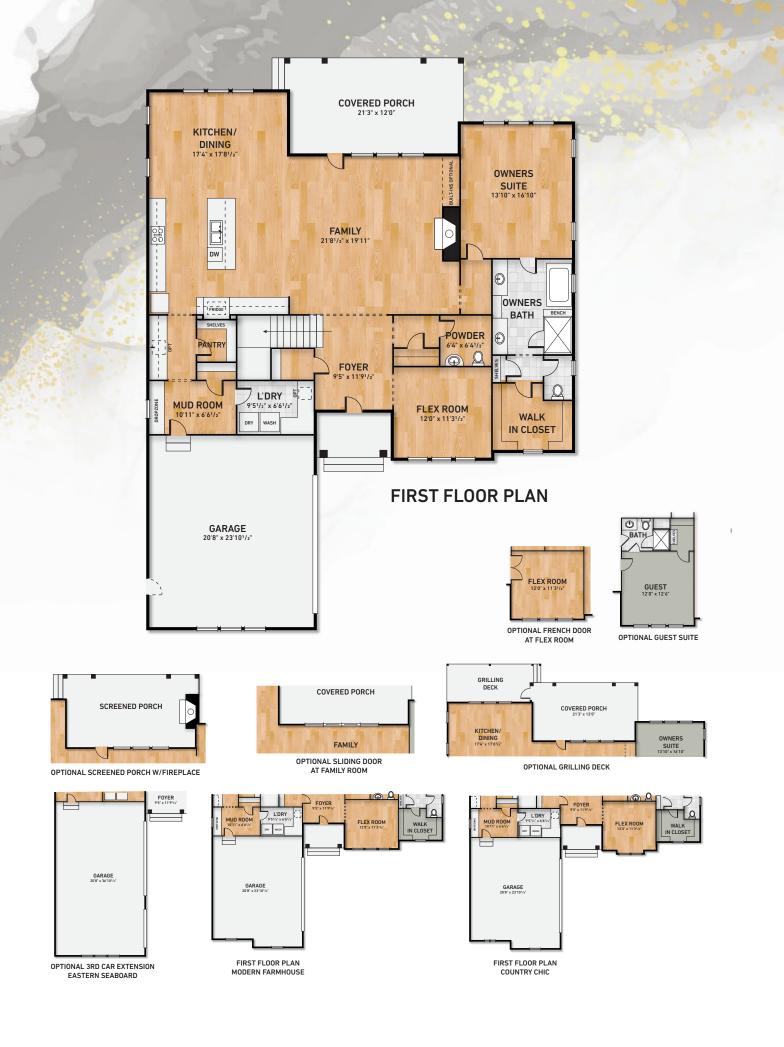

#### Key Features of Base Plan

- Stunning Courtyard design offers beautiful curb appeal
- Welcoming entry foyer
- Elegant mahogany front door
- 10 foot ceiling on the first floor
- Impressive 8' solid core interior doors throughout first floor
- Versatile 1st floor flex room to design as your personal space
- Gourmet kitchen design includes large gathering island with all the latest wonderful appointments
- Spacious walk in pantry
- Sizeable mud room with convenient drop zone
- Generous laundry room with cabinetry
- Luxury owner's suite with private entry
- Beautiful owner's Bath includes a free standing tub

- Charming covered back porch for outdoor living
- The well designed second floor includes 4 bedrooms, hall bath, buddy bath and a perfect size gathering area

#### Available Luxury Options

- Guest suite in lieu of flex room
- Bedroom 4 & 5 optional layout
- Covered rear porch with cozy fireplace
- Screened back porch with grilling deck
- Tall panel sliding glass doors off the family room
- Generous bonus room over the two or 3 car garage
- Basement with bedroom, full bath, office, theatre room, recreation room, and finished storage.