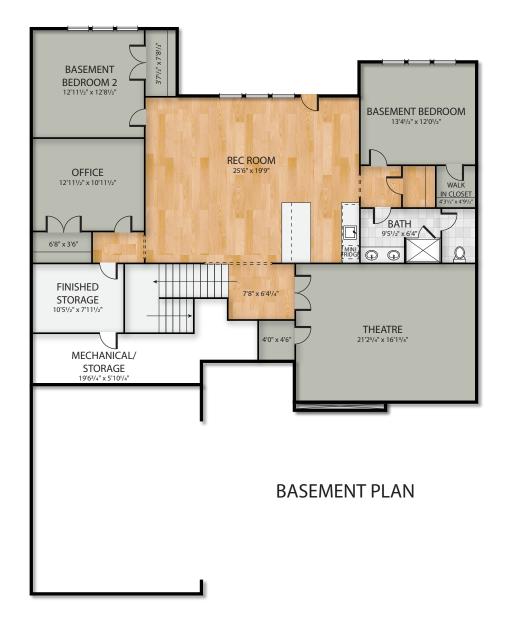

#### Available Luxury Options

- Guest suite in lieu of flex room
- Bedroom 4 & 5 optional layout
- Covered rear porch with cozy fireplace
- Screened back porch with grilling deck
- Tall panel sliding glass doors off the family room
- Generous bonus room over the two or 3 car garage
- Basement with bedroom, full bath, office, theatre room, recreation room, and finished storage.