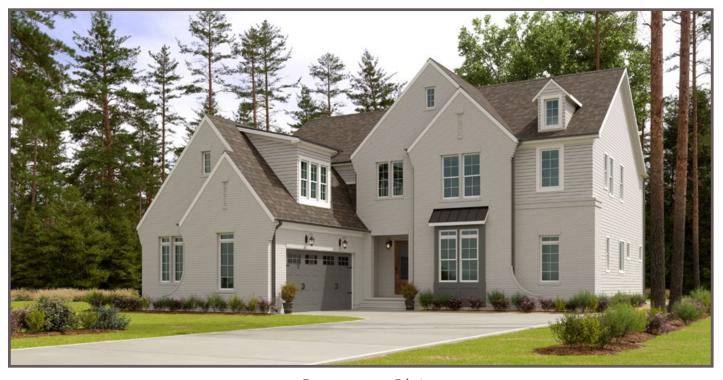

# The Eden Park

Alternate Elevations



Country Chic



Modern Farmhouse



# The Eden Park

Designed for Efficient Main-Level Living

#### Key Features of Base Plan

- Stunning Courtyard design offers beautiful curb appeal
- Welcoming entry foyer
- Elegant mahogany front door
- 10 foot ceiling on the first floor
- Impressive 8' solid core interior doors throughout first floor
- Versatile 1st floor flex room to design as your personal space
- Gourmet kitchen design includes large gathering island with all the latest wonderful appointments
- Spacious walk in pantry
- Sizeable mud room with convenient drop zone
- Generous laundry room with cabinetry
- Luxury owner's suite with private entry
- Beautiful owner's Bath includes a free standing tub

- Charming covered back porch for outdoor living
- The well designed second floor inc