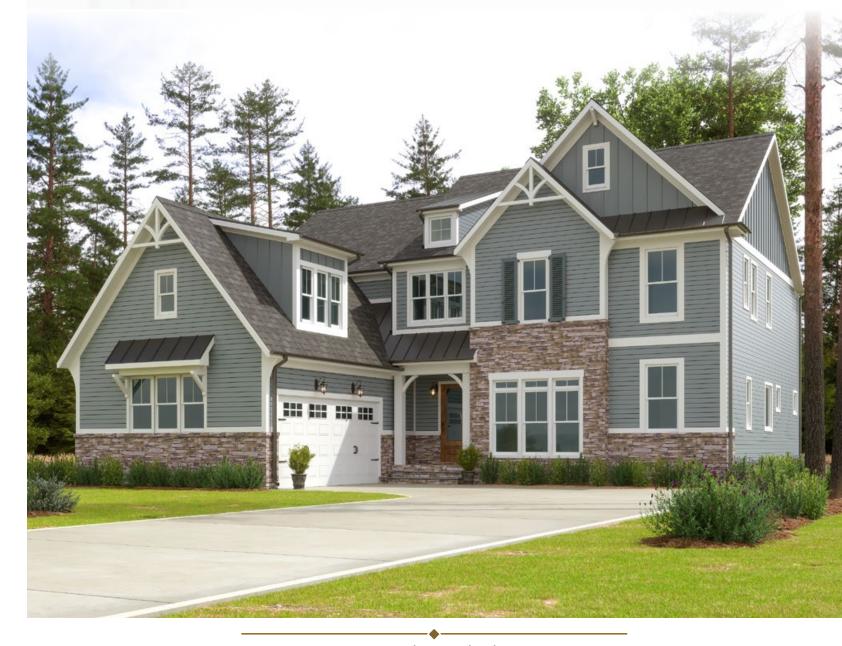

# The Eden Park

Designed for Efficient Main-Level Living

#### Key Features of Base Plan

- Stunning Courtyard design offers beautiful curb appeal
- Welcoming entry foyer
- Elegant mahogany front door
- 10 foot ceiling on the first floor
- Impressive 8' solid core interior doors throughout first floor
- Versatile 1st floor flex room to design as your personal space
- Gourmet kitchen design includes large gathering island with all the latest wonderful appointments
- Spacious walk in pantry
- Sizeable mud room with convenient drop zone
- Generous laundry room with cabinetry
- Luxury owner's suite with private entry
- Beautiful owner's Bath includes a free standing tub

- Charming covered back porch for outdoor living
- The well designed second floor includes 4 bedrooms, hall bath, buddy bath and a perfect size gathering area