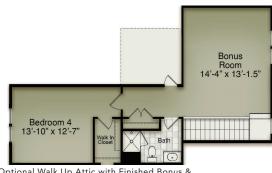

Optional Walk Up Attic with Finished Bonus & Finished Bed/Bath

> Second Floor FONVILLE MORISEY BAREFOOT

EastandMason.com | EastandMason@FMBnewhomes.com

All plans, details, and renderings are approximate and subject to change. Illustrations may not represent finished details. 04/24