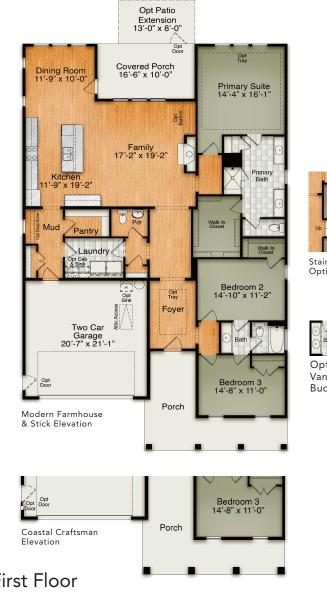

## The Sutton WESTPORT

Coastal Craftsman

Modern Farmhouse

Stick

## **The Sutton** WESTPORT

Optional Covered Porch w/ Exterior Fireplace

Sideload Garage

Stairs with Optional Walk Up

**Optional Dual** Vanity in Bath Buddy

Unfinished Walk Up

Optional Walk Up with Finished Bonus & Unfinished Bath