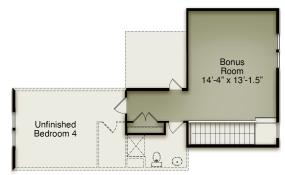

## **The Sutton** WESTPORT

Optional Covered Porch w/ Exterior Fireplace

Sideload Garage

Stairs with Optional Walk Up

**Optional Dual** Vanity in Bath Buddy

Unfinished Walk Up

Optional Walk Up with Finished Bonus & Unfinished Bath