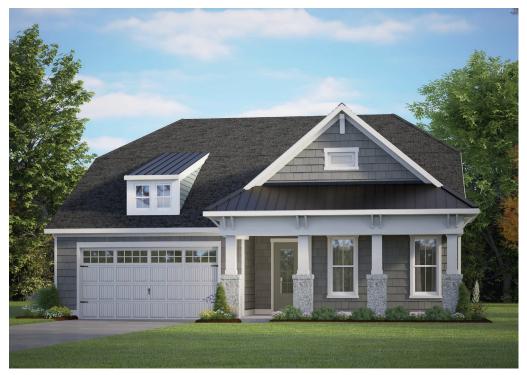

## The Sutton WESTPORT

Coastal Craftsman

Modern Farmhouse

Stick

## **The Sutton** WESTPORT

Optional Covered Porch w/ Exterior Fireplace

Sideload Garage

Stairs with Optional Walk Up

**Optional Dual** Vanity in Bath Buddy

Unfinished Walk Up

Optional Walk Up with Finished Bonus & Unfinished Bath