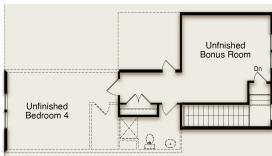

Optional Sliding Glass Door at Family

Stairs with Optional Walk Up

Optional Dual Vanity in Buddy Bath

Unfinished Walk Up

Optional Walk Up Attic with Finished Bonus & Unfinished Bath

Optional Walk Up Attic with Finished Bonus & Finished Bed/Bath