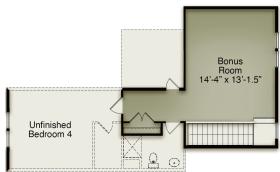

Optional Sliding Glass Door at Family

Stairs with Optional Walk Up

Optional Dual Vanity in Buddy Bath

Unfinished Walk Up

Optional Walk Up Attic with Finished Bonus & Unfinished Bath

Optional Walk Up Attic with Finished Bonus & Finished Bed/Bath