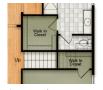

Optional Sliding Glass Door at Family

Stairs with Optional Walk Up

Optional Dual Vanity in Buddy Bath

Unfinished Walk Up

Optional Walk Up Attic with Finished Bonus & Unfinished Bath

Optional Walk Up Attic with Finished Bonus & Finished Bed/Bath