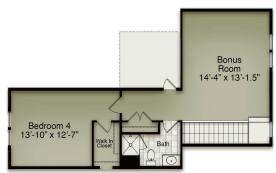

Optional Sliding Glass Door at Family

Stairs with Optional Walk Up

Optional Dual Vanity in Buddy Bath

Unfinished Walk Up

Optional Walk Up Attic with Finished Bonus & Unfinished Bath

Optional Walk Up Attic with Finished Bonus & Finished Bed/Bath