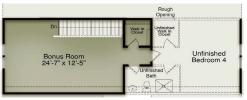

### BAYLEE RIDGE

Opt Third Car Garage 11'-6" x 22'-2" Opt Toy Opt Toy Two Car Garage 20'-0" x 20'-7"

Side Load Garage with Third Car Garage

БЧ

Craftsman Elevation

Unfinished Walk-Up Attic

Primary Bath with Opt. Freestanding Tub

Opt. Dual Vanity at Hall Bath

Walk-up attic with Finished Bonus & Unfinished Bed/Bath

Walk-up attic with Finished Bonus & Finished Bedroom 4 with Bathroom

Second Floor

RobuckHomes.com All plans, details, and renderings are approximate and subject to change. Illustrations may not represent finished details. 04/24