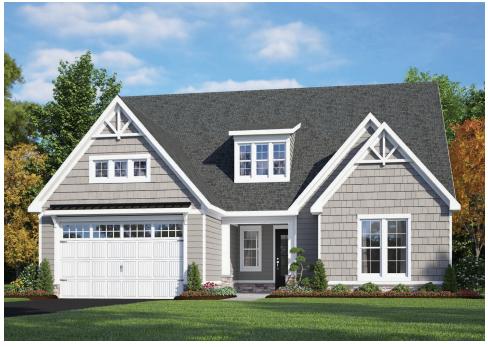

### BAYLEE RIDGE

Opt Third Car Garage 11'-6" x 22'-2" Opt Toy Opt Toy Two Car Garage 20'-0" x 20'-7"

Side Load Garage with Third Car Garage

БЧ

Craftsman Elevation

Unfinished Walk-Up Attic

Primary Bath with Opt. Freestanding Tub