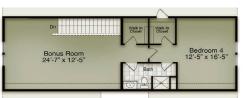

### BAYLEE RIDGE

Opt Third Car Garage 11'-6" x 22'-2" Opt Toy Opt Toy Two Car Garage 20'-0" x 20'-7"

Side Load Garage with Third Car Garage

БЧ

Craftsman Elevation

Unfinished Walk-Up Attic

Primary Bath with Opt. Freestanding Tub

Opt. Dual Vanity at Hall Bath

Walk-up attic with Finished Bonus & Unfinished Bed/Bath

Walk-up attic with Finished Bonus & Finished Bedroom 4 with Bathroom

Second Floor

RobuckHomes.com All plans, details, and renderings are approximate and subject to change. Illustrations may not represent finished details. 04/24