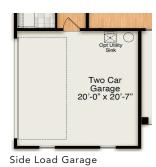

### BAYLEE RIDGE

Opt Third Car Garage 11'-6" x 22'-2" Opt Toy Opt Toy Two Car Garage 20'-0" x 20'-7"

Side Load Garage with Third Car Garage

БЧ

Craftsman Elevation

Unfinished Walk-Up Attic

Primary Bath with Opt. Freestanding Tub