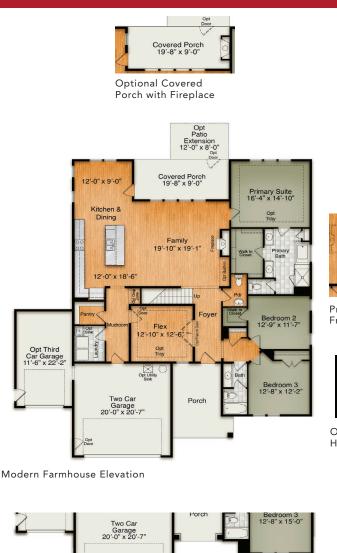

### BAYLEE RIDGE

Opt Third Car Garage 11'-6" x 22'-2" Opt Toy Opt Toy Two Car Garage 20'-0" x 20'-7"

Side Load Garage with Third Car Garage

БЧ

Craftsman Elevation

Unfinished Walk-Up Attic

Primary Bath with Opt. Freestanding Tub