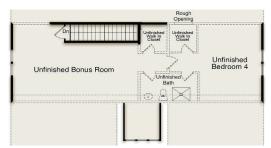

### BAYLEE RIDGE

Opt Third Car Garage 11'-6" x 22'-2" Opt Toy Opt Toy Two Car Garage 20'-0" x 20'-7"

Side Load Garage with Third Car Garage

БЧ

Craftsman Elevation

Unfinished Walk-Up Attic

Primary Bath with Opt. Freestanding Tub

Opt. Dual Vanity at Hall Bath

Walk-up attic with Finished Bonus & Unfinished Bed/Bath

Walk-up attic with Finished Bonus & Finished Bedroom 4 with Bathroom

Second Floor

RobuckHomes.com All plans, details, and renderings are approximate and subject to change. Illustrations may not represent finished details. 04/24