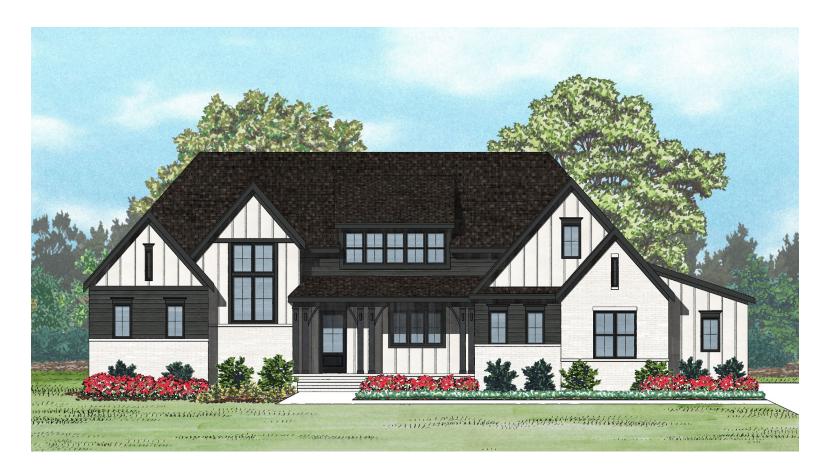

## **Poythress Construction**

Homesite 9A – 2352 Seaforth Road

## 4 BDR | 4.5 BA | 3741 SF

3.0 Acre Homesite

- 1<sup>st</sup> Floor Private Owner's Retreat
- 1<sup>st</sup> Floor Guest Suite

Spacious Rear Porch with Fireplace & Outdoor Kitchen

3 Car Garage

www.SeaforthLandingNC.com – BY APPOINTMENT ONLY – 919.926.5504 • SeaforthLanding@FMBnewhomes.com

## Homesite 9A – 2352 Seaforth Road

The floor plan may vary depending on elevation selected. Please consult with Sales Associate for details and a complete list of available options. Renderings are for illustrative purposes only and convey an artist's conception which may vary with actual construction plan. Floor plans and specifications are approximate and are subject to change without notice. 2/21/23