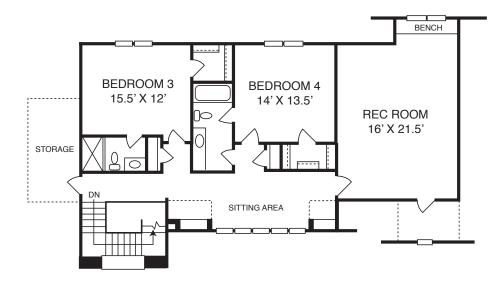

## 4 BDR | 4.5 BA | 3741 SF

3.0 Acre Homesite

- 1<sup>st</sup> Floor Private Owner's Retreat
- 1<sup>st</sup> Floor Guest Suite

Spacious Rear Porch with Fireplace & Outdoor Kitchen

3 Car Garage

www.SeaforthLandingNC.com – BY APPOINTMENT ONLY – 919.926.5504 • SeaforthLanding@FMBnewhomes.com

## Homesite 9A – 2352 Seaforth Road

The floor plan may vary depending on elevation selected. Please consult with Sales Associate for details and a complete list of available options. Renderings are for illustrative purposes only and convey an artist's conception which may vary with actual construction plan. Floor plans and specifications are approximate and are subject to change without notice. 2/21/23