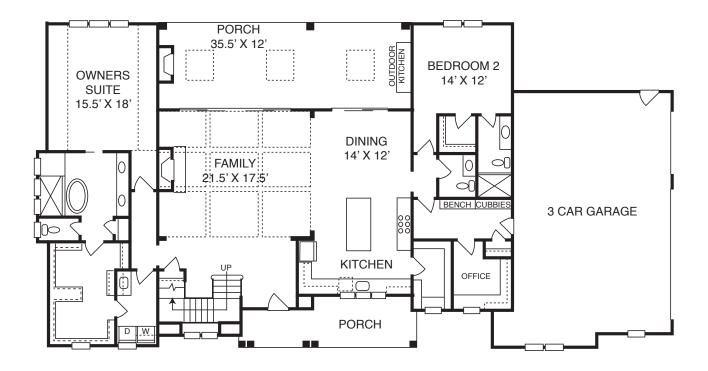

## 4 BDR | 4.5 BA | 3741 SF

3.0 Acre Homesite

- 1<sup>st</sup> Floor Private Owner's Retreat
- 1<sup>st</sup> Floor Guest Suite

Spacious Rear Porch with Fireplace & Outdoor Kitchen

3 Car Garage

www.SeaforthLandingNC.com – BY APPOINTMENT ONLY – 919.926.5504 • SeaforthLanding@FMBnewhomes.com

## Homesite 9A – 2352 Seaforth Road

The floor plan may vary depending on elevation selected. Please consult with Sales Associate for details and a complete list of available options. Renderings are for illustrative purposes only and convey an artist's conception which may vary with actual construction plan. Floor plans and specifications are approximate and are subject to change without notice. 2/21/23