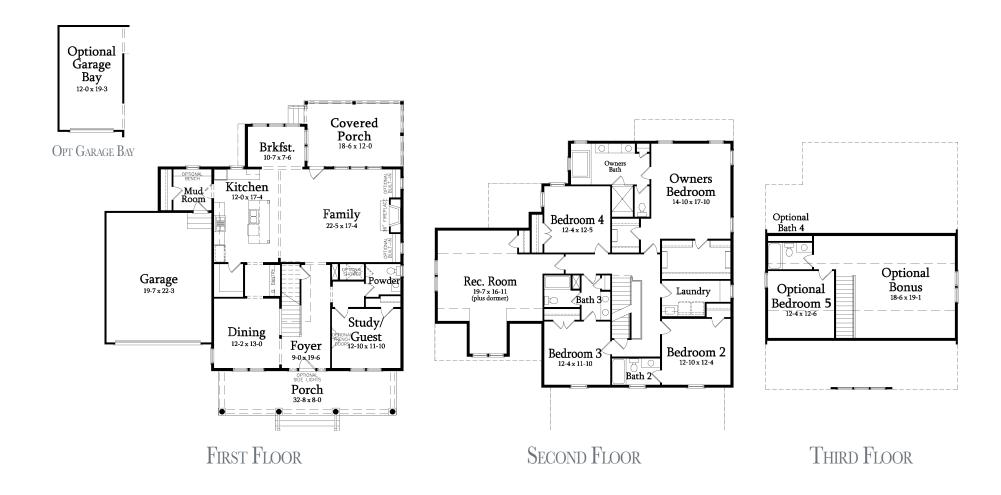

## GILMORE C

4 Bedroom / 3.5 Bath / Finished Rec Room Base Heated SF: 3546 / Opt 3rd Floor Bonus SF: 449 Opt 3rd Floor Bedroom SF: 177 / Opt 3rd Floor Bath SF: 47 Total Available Heated SF: 4,219

3595-C