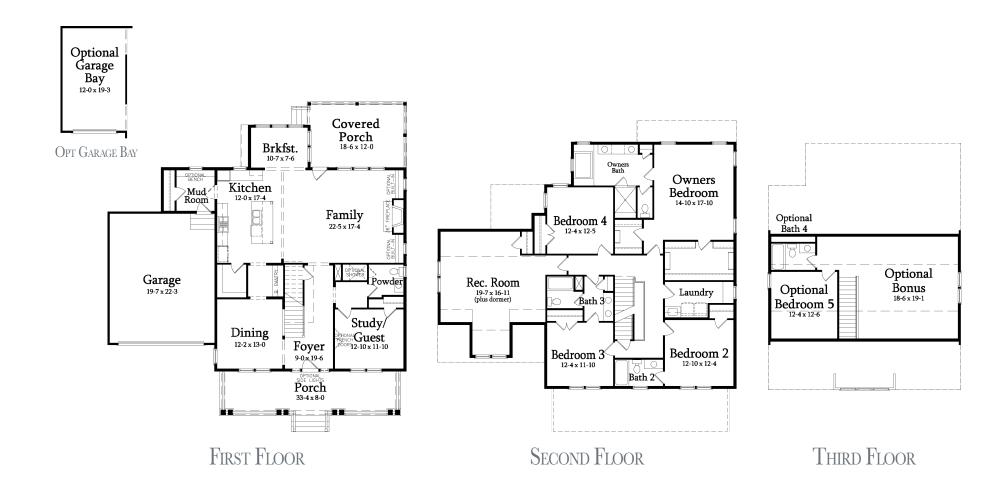

## GILMORE B

4 Bedroom / 3.5 Bath / Finished Rec Room Base Heated SF: 3546 / Opt 3rd Floor Bonus SF: 449 Opt 3rd Floor Bedroom SF: 177 / Opt 3rd Floor Bath SF: 47 Total Available Heated SF: 4,219

3595-B