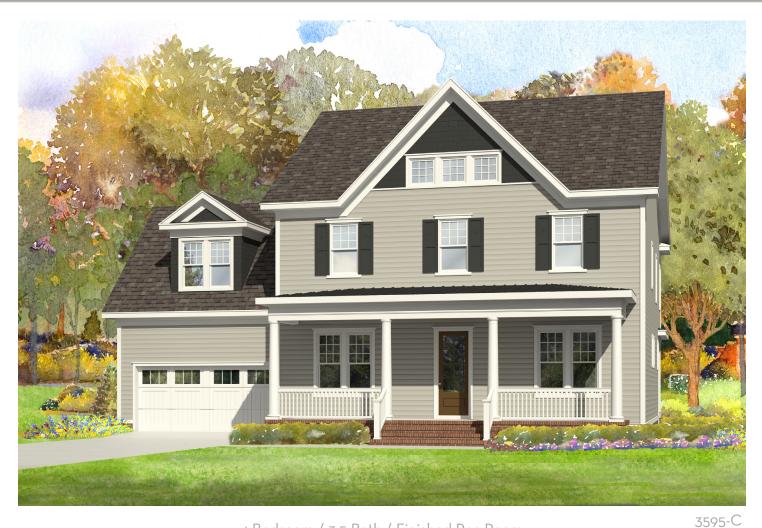

## GILMORE C

4 Bedroom / 3.5 Bath / Finished Rec Room Base Heated SF: 3546 / Opt 3rd Floor Bonus SF: 449 / Opt 3rd Floor Bedroom SF: 177 Opt 3rd Floor Bath SF: 47 / Total Available Heated SF: 4,219

## GILMORE C

4 Bedroom / 3.5 Bath / Finished Rec Room Base Heated SF: 3546 / Opt 3rd Floor Bonus SF: 449 Opt 3rd Floor Bedroom SF: 177 / Opt 3rd Floor Bath SF: 47 Total Available Heated SF: 4,219

3595-C