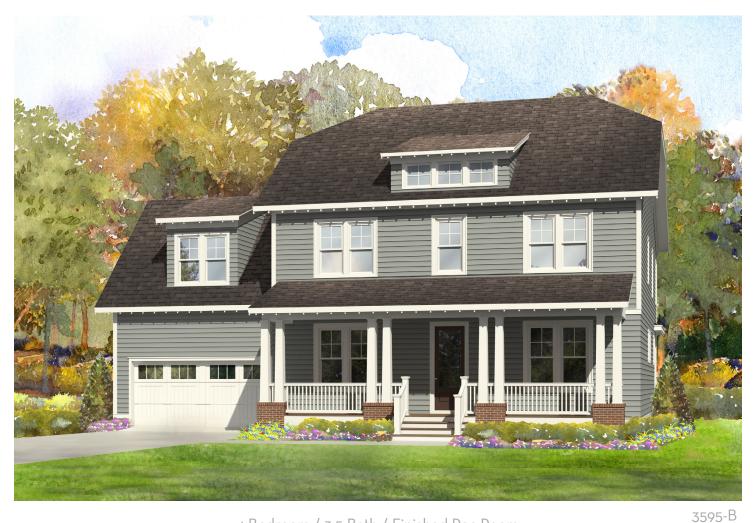

## GILMORE B

4 Bedroom / 3.5 Bath / Finished Rec Room
Base Heated SF: 3546 / Opt 3rd Floor Bonus SF: 449 / Opt 3rd Floor Bedroom SF: 177
Opt 3rd Floor Bath SF: 47 / Total Available Heated SF: 4,19

## GILMORE B

4 Bedroom / 3.5 Bath / Finished Rec Room Base Heated SF: 3546 / Opt 3rd Floor Bonus SF: 449 Opt 3rd Floor Bedroom SF: 177 / Opt 3rd Floor Bath SF: 47 Total Available Heated SF: 4,219

3595-B